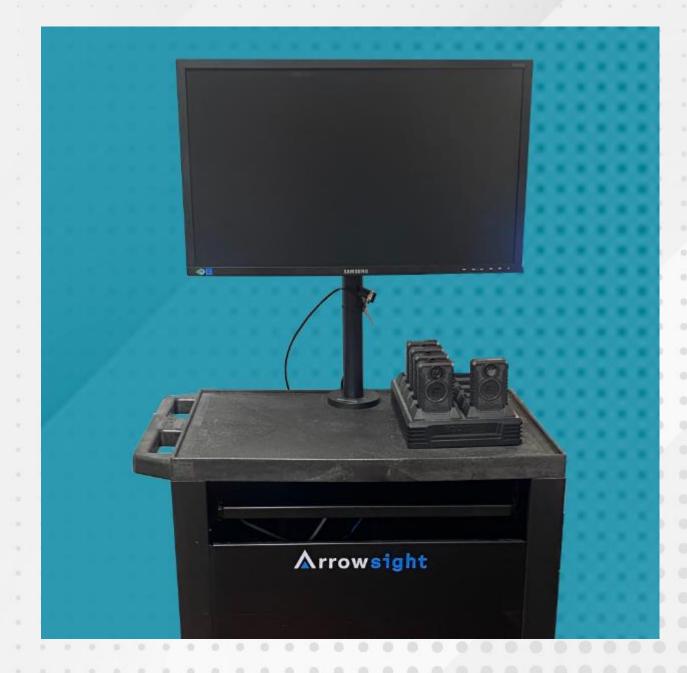

## Hand Hygiene (HH) Monitoring Solution

Figure #2 – Network Video Recorder (NVR) and Docking Station Cart

### **How It Works**

3. Performance feedback reports are sent 12 hours after the end of each 24 hour cycle for use with front line staff.