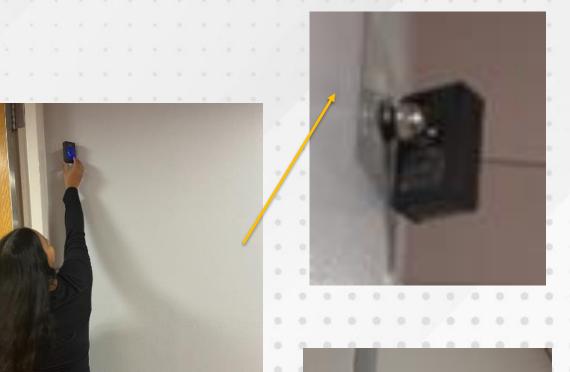

# Hand Hygiene (HH) Monitoring Solution

Figure #1 – Portable Cameras

### **How It Works**

- 2 cameras per patient unit rotated every 24 hours for 7 consecutive days
- 2. Each set of 2 cameras can support 4 patient units per month